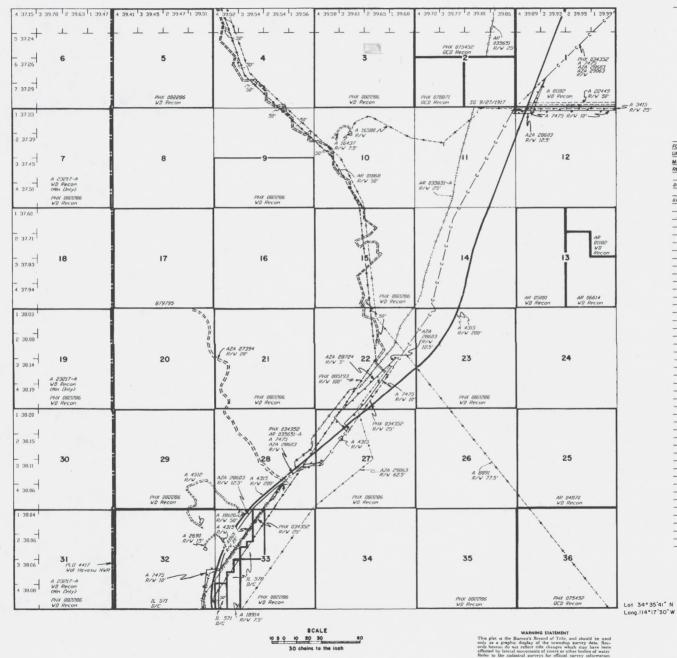

LR2000 shows the claim lying in the NE<sup>1</sup>/<sub>4</sub>, Sec. 3, T. 15 N., R. 20 W., G&SRM. The land status records for this township shows that Sec. 3 was included in Railroad Grant Patent 879795 issued September 18, 1922. The patent did not reserve minerals to the United States. Sec. 3 was reacquired by the U.S. and the notation for the deed on the Master Title Plat (MTP) does not indicate if mineral rights were acquired. Such "silence" can mean one of three things:

I can identify areas closed to mining location, PL 359 areas potentially closed to mining location, and SRHE patents open to location (where the United States still owns the minerals) on copies of BLM's Master Title Plats. I can draw the location of active mining claims on the plats. I can point out Department of the Interior decisions addressing land open or closed to mining location or the requirements for filing mining claim documents. I can review and analyze public records at the California State Office or Nevada State Office. I charge \$25 per hour. I also provide instruction on accessing and interpreting BLM records. I charge \$50 for the first 3 hours for 1 or 2 people. I can provide instruction for larger groups for \$50 per hour. Just be aware that you can get some of the same information and instruction for free from the BLM public room along with free copies of regulations, forms, etc.