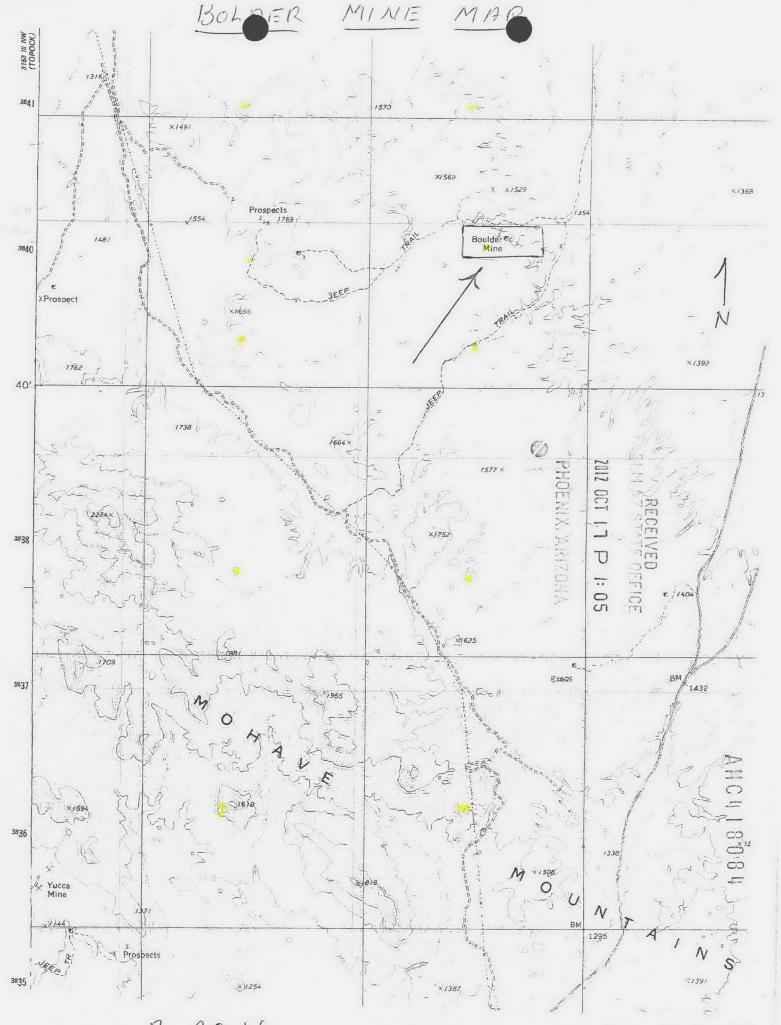

LR2000 shows the claim lying in the NE<sup>1</sup>/<sub>4</sub>, Sec. 3, T. 15 N., R. 20 W., G&SRM. The land status records for this township shows that Sec. 3 was included in Railroad Grant Patent 879795 issued September 18, 1922. The patent did not reserve minerals to the United States. Sec. 3 was reacquired by the U.S. and the notation for the deed on the Master Title Plat (MTP) does not indicate if mineral rights were acquired. Such "silence" can mean one of three things:

PHOENIX, ARIZONA

2014 MAR IT P 3:

80

TE OFFICE

OFFICIAL RECORDS OF MOHAVE COUNTY CAROL MEIER, COUNTY RECORDER

11/14/2012 09:31 AM Fee: \$10.00

PAGE: 1 of 2

| LOCATION NOTICE FOR LODE MINING CLAIM                                      | (A)                                       |
|----------------------------------------------------------------------------|-------------------------------------------|
| NOTICE IS HEREBY GIVEN that the BOULDER                                    |                                           |
| lode mining claim has been located                                         | BLM Date DHOE NIX OCT I                   |
| by Thomas M. WARREN whose current mailing                                  | STATISTICS STATESTA                       |
| address is 30 89 WYEAST RD                                                 |                                           |
| HOOD RIVER, OR 97031                                                       |                                           |
| The general course of this claim is $\underline{FAST} - WEST$              | and it is situated in Mah 4 Vite          |
| County, Arizona. This claim is <u>1,500</u> feet in length and <u>C</u>    | feet in width. This claim runs            |
| from the location monument on which this location notice is posted app     |                                           |
| <u>WEST</u> direction to the <u>WEST</u> end line and <u>750</u> feet in a | a <u> </u>                                |
| <u>IEAST</u> end line. This claim is marked by six monuments, one at       | each corner and one at the center of each |
| end line of the claim.                                                     | ~                                         |
| The location monument on which this notice is posted is situated within    | Section, Township                         |
| NORTH Range 20 WEST Gila Salt River Base and Meridian, Ariz                |                                           |
| of the following quarter section (s), section (s), Township (s) and Range  | e(s) NE 14 SEC, 3                         |
| TOWNSHIP 15 N. RANGE                                                       | 20 W.                                     |
| Gila Salt River Base and Meridian, Arizona.                                |                                           |
| The locality of this claim with reference to some natural object or perma  | anent monument and additional information |
| (if any) concerning its locality are as follows: 15 MILES                  | WEST HAY 95                               |
| 33/4 MILES SOUTH HWY 40                                                    |                                           |
|                                                                            |                                           |
| DATED AND POSTED on the ground this day of OCT                             | <u>0 BER, 20 12.</u>                      |
| LOCATOR (s) Thomas M. Warr                                                 | PHOEN AT                                  |
|                                                                            |                                           |
|                                                                            | Revised July 2003                         |