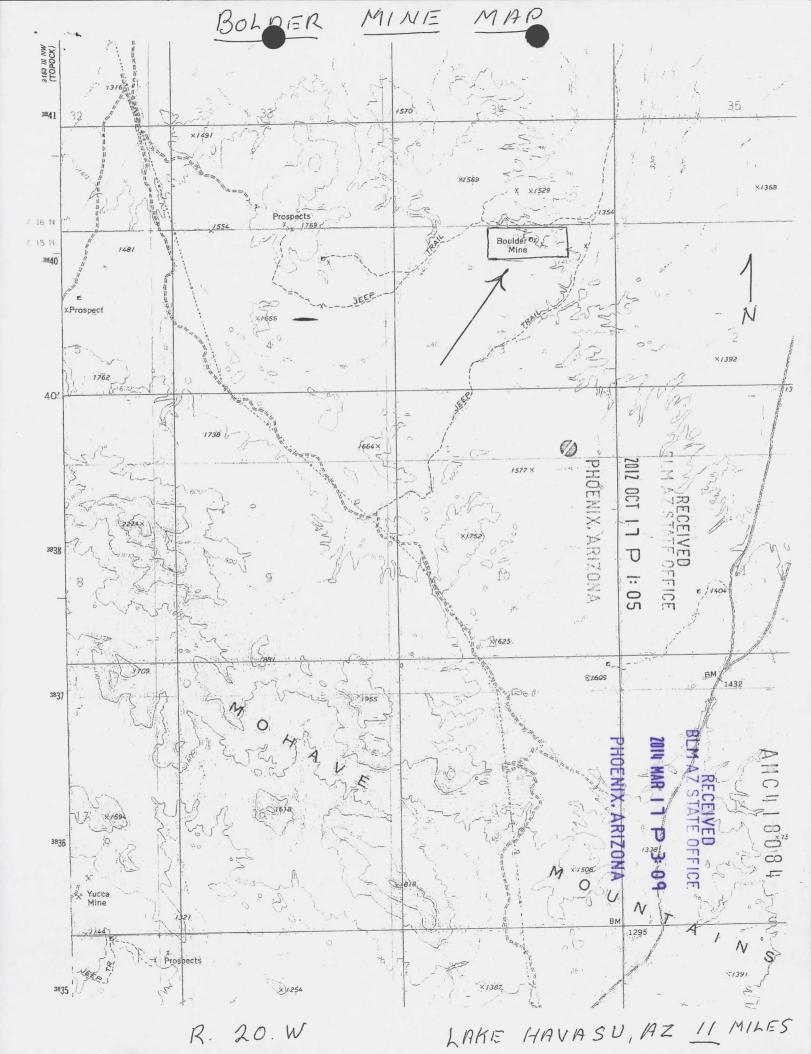

LR2000 shows the claim lying in the NE<sup>1</sup>/<sub>4</sub>, Sec. 3, T. 15 N., R. 20 W., G&SRM. The land status records for this township shows that Sec. 3 was included in Railroad Grant Patent 879795 issued September 18, 1922. The patent did not reserve minerals to the United States. Sec. 3 was reacquired by the U.S. and the notation for the deed on the Master Title Plat (MTP) does not indicate if mineral rights were acquired. Such "silence" can mean one of three things:

PHOENIX, ARIZONA

2014 MAR IT P 3:

80

TE OFFICE

OFFICIAL RECORDS OF MOHAVE COUNTY CAROL MEIER, COUNTY RECORDER

11/14/2012 09:31 AM Fee: \$10.00

PAGE: 1 of 2

| LOCATION NOTICE FOR LODE MINING CLAIM                                      | (A)                                       |
|----------------------------------------------------------------------------|-------------------------------------------|
| NOTICE IS HEREBY GIVEN that the BOULDER                                    |                                           |
| lode mining claim has been located                                         | BLM Date DHOE NIX OCT I                   |
| by Thomas M. WARREN whose current mailing                                  | STATISTICS STATESTA                       |
| address is 30 89 WYEAST RD                                                 |                                           |
| HOOD RIVER, OR 97031                                                       |                                           |
| The general course of this claim is $\underline{FAST} - WEST$              | and it is situated in Mah 4 Vite          |
| County, Arizona. This claim is <u>1,500</u> feet in length and <u>C</u>    | feet in width. This claim runs            |
| from the location monument on which this location notice is posted app     |                                           |
| <u>WEST</u> direction to the <u>WEST</u> end line and <u>750</u> feet in a | a <u> </u>                                |
| <u>IEAST</u> end line. This claim is marked by six monuments, one at       | each corner and one at the center of each |
| end line of the claim.                                                     | ~                                         |
| The location monument on which this notice is posted is situated within    | Section, Township                         |
| NORTH Range 20 WEST Gila Salt River Base and Meridian, Ariz                |                                           |
| of the following quarter section (s), section (s), Township (s) and Range  | e(s) NE 14 SEC, 3                         |
| TOWNSHIP 15 N. RANGE                                                       | 20 W.                                     |
| Gila Salt River Base and Meridian, Arizona.                                |                                           |
| The locality of this claim with reference to some natural object or perma  | anent monument and additional information |
| (if any) concerning its locality are as follows: 15 MILES                  | WEST HAY 95                               |
| 33/4 MILES SOUTH HWY 40                                                    |                                           |
|                                                                            |                                           |
| DATED AND POSTED on the ground this day of OCT                             | <u>0 BER, 20 12.</u>                      |
| LOCATOR (s) Thomas M. Warr                                                 | PHOEN AT                                  |
|                                                                            |                                           |
|                                                                            | Revised July 2003                         |