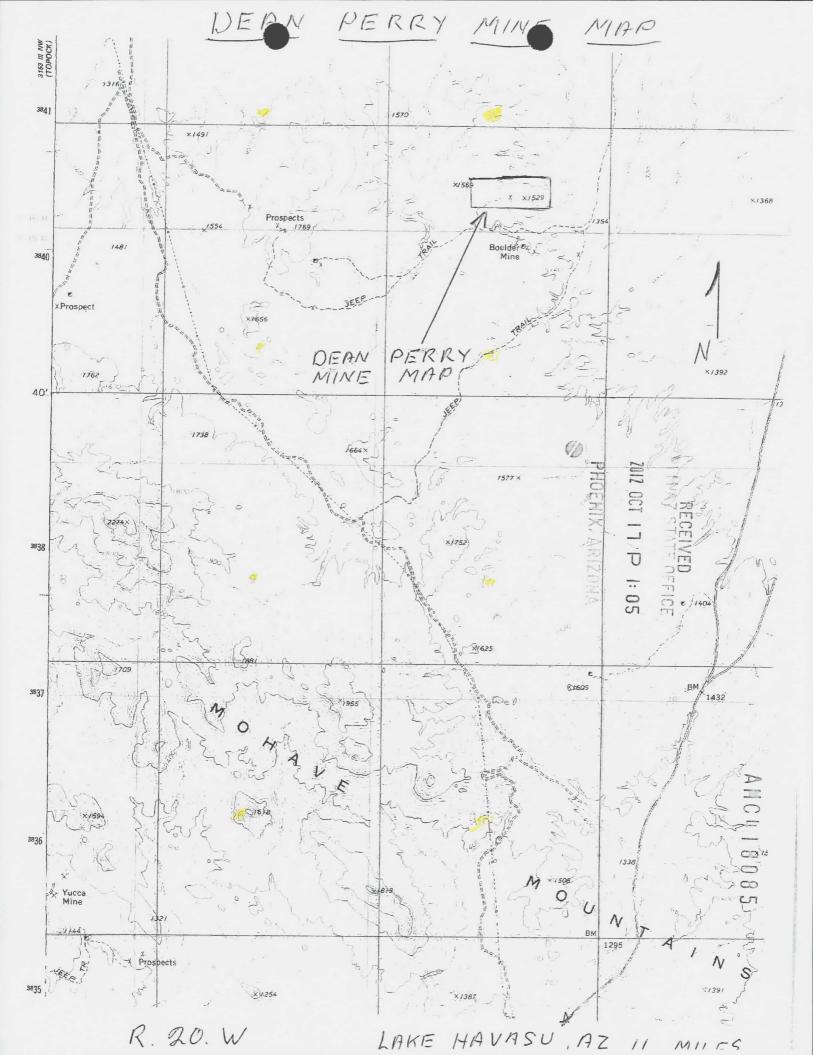

LR2000 shows the claim lying in the NE<sup>1</sup>/<sub>4</sub>, Sec. 3, T. 15 N., R. 20 W., G&SRM. The land status records for this township shows that Sec. 3 was included in Railroad Grant Patent 879795 issued September 18, 1922. The patent did not reserve minerals to the United States. Sec. 3 was reacquired by the U.S. and the notation for the deed on the Master Title Plat (MTP) does not indicate if mineral rights were acquired. Such "silence" can mean one of three things:

PHOENIX, ARIZONA

2014 MAR IT P 3:

80

TE OFFICE

OFFICIAL RECORDS OF MOHAVE COUNTY CAROL MEIER, COUNTY RECORDER

11/14/2012 09:31 AM Fee: \$10.00

PAGE: 1 of 2

| LOCATION NOTICE FOR LODE MINING CLAIM                                      | (A)                                       |
|----------------------------------------------------------------------------|-------------------------------------------|
| NOTICE IS HEREBY GIVEN that the BOULDER                                    |                                           |
| lode mining claim has been located                                         | BLM Date DHOE NIX OCT I                   |
| by Thomas M. WARREN whose current mailing                                  | STATISTICS STATESTA                       |
| address is 30 89 WYEAST RD                                                 |                                           |
| HOOD RIVER, OR 97031                                                       |                                           |
| The general course of this claim is $\underline{FAST} - WEST$              | and it is situated in Mah 4 Vite          |
| County, Arizona. This claim is <u>1,500</u> feet in length and <u>C</u>    | feet in width. This claim runs            |
| from the location monument on which this location notice is posted app     |                                           |
| <u>WEST</u> direction to the <u>WEST</u> end line and <u>750</u> feet in a | a <u> </u>                                |
| <u>IEAST</u> end line. This claim is marked by six monuments, one at       | each corner and one at the center of each |
| end line of the claim.                                                     | ~                                         |
| The location monument on which this notice is posted is situated within    | Section, Township                         |
| NORTH Range 20 WEST Gila Salt River Base and Meridian, Ariz                |                                           |
| of the following quarter section (s), section (s), Township (s) and Range  | e(s) NE 14 SEC, 3                         |
| TOWNSHIP 15 N. RANGE                                                       | 20 W.                                     |
| Gila Salt River Base and Meridian, Arizona.                                |                                           |
| The locality of this claim with reference to some natural object or perma  | anent monument and additional information |
| (if any) concerning its locality are as follows: 15 MILES                  | WEST HAY 95                               |
| 33/4 MILES SOUTH HWY 40                                                    |                                           |
|                                                                            |                                           |
| DATED AND POSTED on the ground this day of OCT                             | <u>0 BER, 20 12.</u>                      |
| LOCATOR (s) Thomas M. Warr                                                 | PHOEN AT                                  |
|                                                                            |                                           |
|                                                                            | Revised July 2003                         |